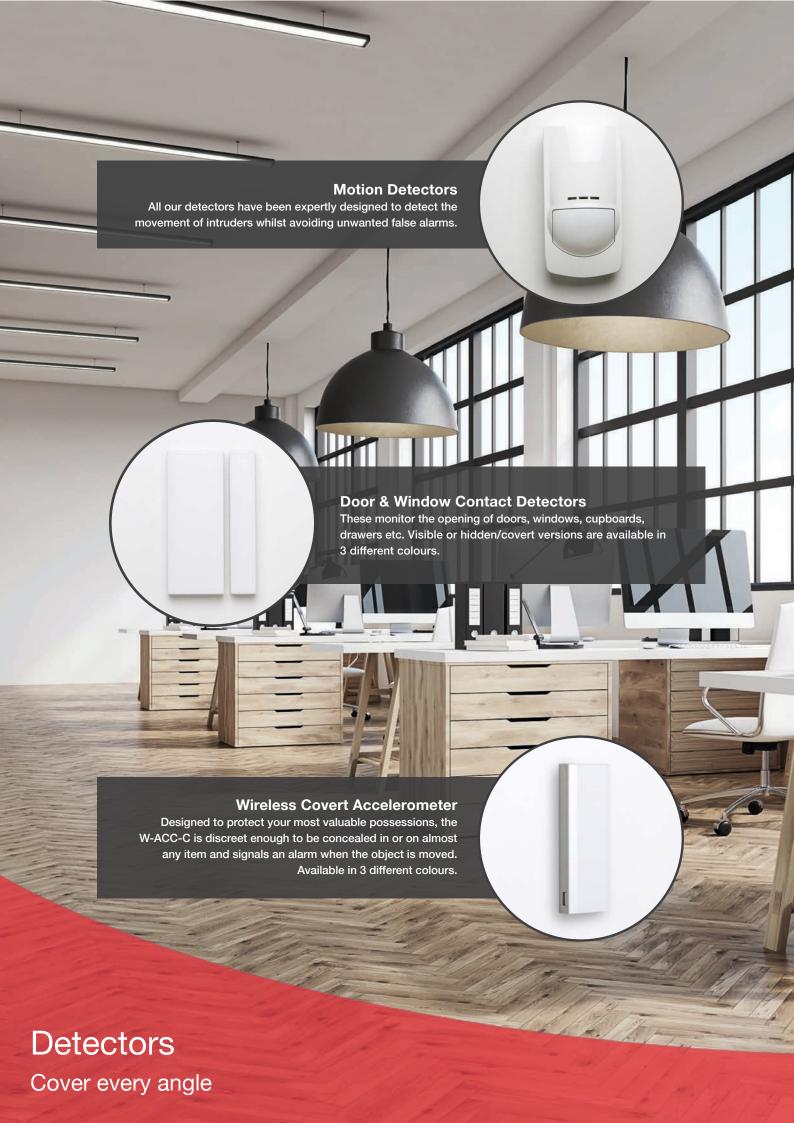

nishes to suit any interior.



## **Control Panel**

The command centre of your system, with versions to secure every property from residential to large commercial.



#### App

A range of iOS & Android Apps giving secure access to control panels.

Allows you to remotely set/unset your alarm system



# **Prox Tags**

Present the discreet, compact tag to any of our keypads or NFC Reader to simply and easily set and unset your system using NFC technology.

# Simple Set/Unset

4 easy ways to control your system

# **Keypads**

## 400 Series











#### 500 Series







## 600 Series



Metallic Grey



Graphite



Piano Black



White



Metallic Silver



#### 700 Series



Manganese



Gold



Anthracite



Satin Chrome



Polished Chrome



Black Chrome



Granite



Gun Metal











#### **External Sounder**

This acts as a highly visible deterrent to inform potential intruders that your property is protected. It emits a 115-decibel alarm siren if your alarm system is triggered.



**External Sounder** 

First line of defence

#### **Wireless Panels**

40 zone stand-alone wireless panels. Available with either an integrated keyed keypad or touchscreen. Protect your family, home or business with the most advanced wireless intruder alarm technology.