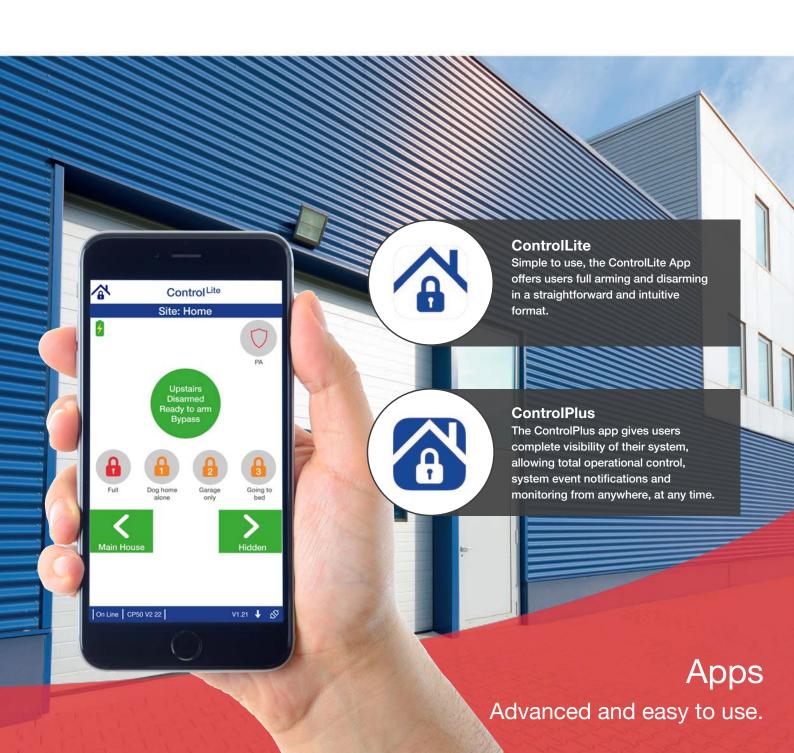

#### App

A range of iOS & Android Apps giving secure access to control panels.

Allows you to remotely set/unset your alarm system