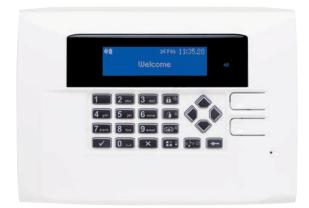

## **Control Panel**

The command centre of your system, with versions to secure every property from residential to large commercial.

#### **Wireless Panels**

40 zone stand-alone wireless panels. Available with either an integrated keyed keypad or touchscreen. Protect your family, home or business with the most advanced wireless intruder alarm technology.