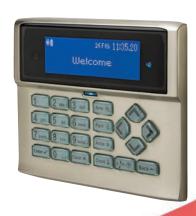

## **Keypads**

Enter your personal access code onto any one of an extensive range of keypads. A choice of finishes to suit any interior.

# **Keypads**