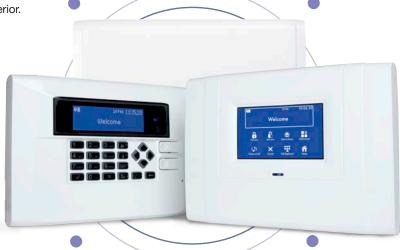

## **Control Panel**

The command centre of your system, with versions to secure every property from residential to large commercial.

#### **Wireless Panels**

40 zone stand-alone wireless panels. Available with either an integrated keyed keypad or touchscreen. Protect your family, home or business with the most advanced wireless intruder alarm technology.