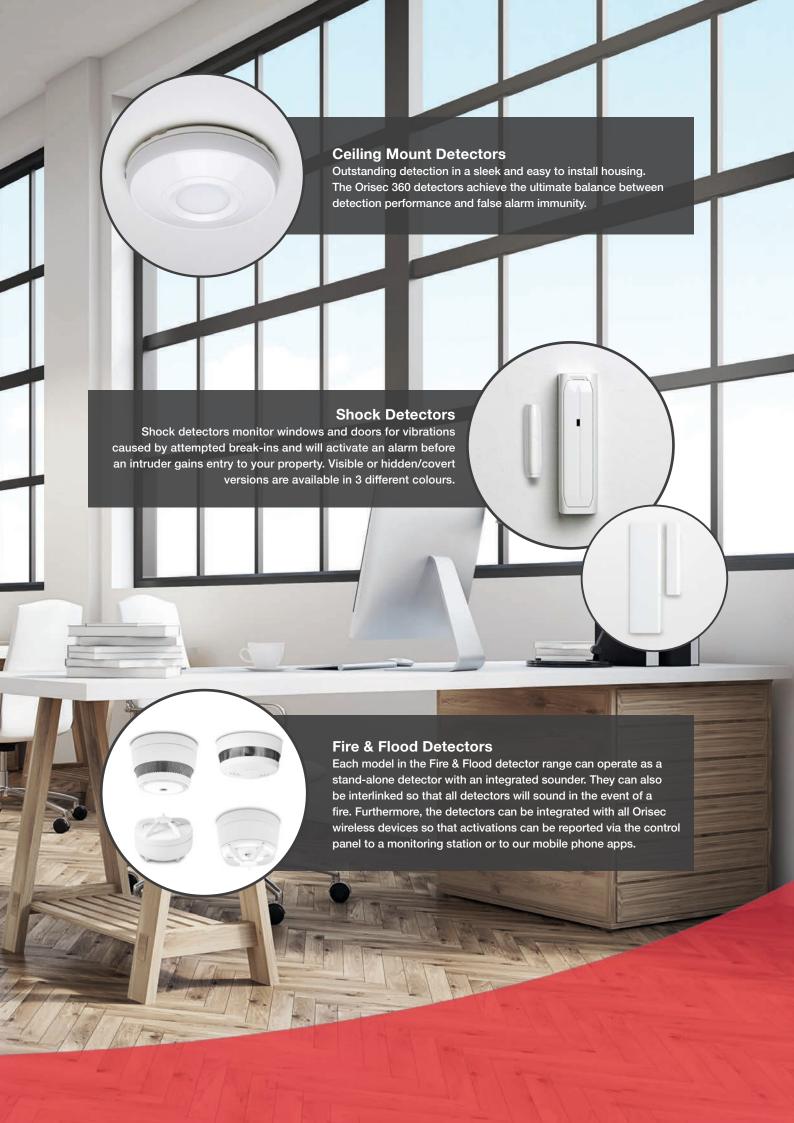

shes to suit any interior.



## **Control Panel**

The command centre of your system, with versions to secure every property from residential to large commercial.



#### App

A range of iOS & Android Apps giving secure access to control panels.

Allows you to remotely set/unset your alarm system



# **Prox Tags**

Present the discreet, compact tag to any of our keypads or NFC Reader to simply and easily set and unset your system using NFC technology.

# Simple Set/Unset

4 easy ways to control your system

# **Keypads**

## 400 Series











#### 500 Series







## 600 Series



Metallic Grey



Graphite



Piano Black



White



Metallic Silver



#### 700 Series



Manganese



Gold



Anthracite



Satin Chrome



Polished Chrome



Black Chrome



Granite



Gun Metal











#### **External Sounder**

This acts as a highly visible deterrent to inform potential intruders that your property is protected. It emits a 115-decibel alarm siren if your alarm system is triggered.



**External Sounder** 

First line of defence

#### **Wireless Panels**

40 zone stand-alone wireless panels. Available with either an integrated keyed keypad or touchscreen. Protect your family, home or business with the most advanced wireless intruder alarm technology.