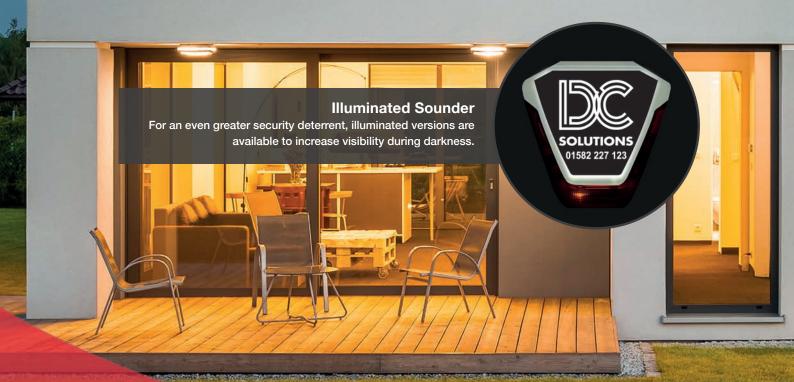

#### **External Sounder**

This acts as a highly visible deterrent to inform potential intruders that your property is protected. It emits a 115-decibel alarm siren if your alarm system is triggered.

**External Sounder** 