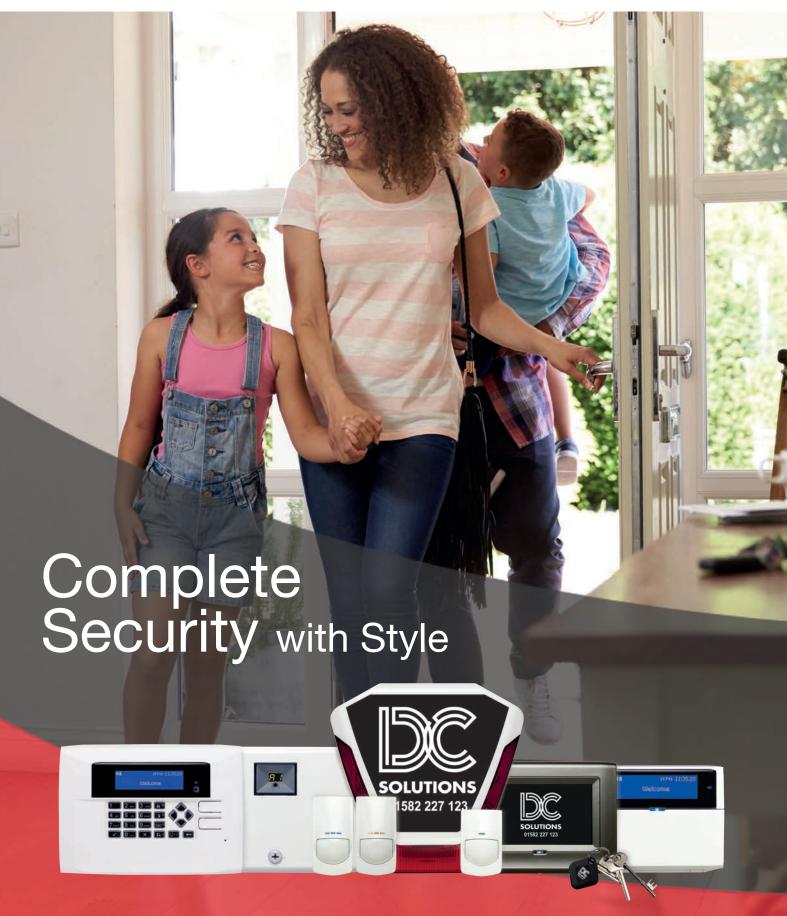

# Simple Set/Unset

4 easy ways to control your system

# 4 easy ways to control your system

Keyfobs

Two and four button keyfobs with exceptional range and battery life. Allows you to remotely set/unset your alarm system. Can also be used to open and close garage doors/gates, trigger panic alarms, switch lights on and off and more.

## **Keypads**

Enter your personal access code onto any one of an extensive range of keypads. A choice of finishes to suit any interior.

## **Control Panel**

The command centre of your system, with versions to secure every property from residential to large commercial.

#### App

A range of iOS & Android Apps giving secure access to control panels.

Allows you to remotely set/unset your alarm system

# **Prox Tags**

Present the discreet, compact tag to any of our keypads or NFC Reader to simply and easily set and unset your system using NFC technology.