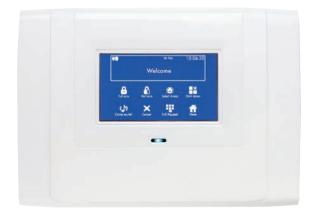

## **Control Panel**

The command centre of your system, with versions to secure every property from residential to large commercial.

#### **Wireless Panels**

40 zone stand-alone wireless panels. Available with either an integrated keyed keypad or touchscreen. Protect your family, home or business with the most advanced wireless intruder alarm technology.