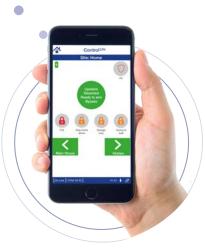

#### App

A range of iOS & Android Apps giving secure access to control panels.

Allows you to remotely set/unset your alarm system